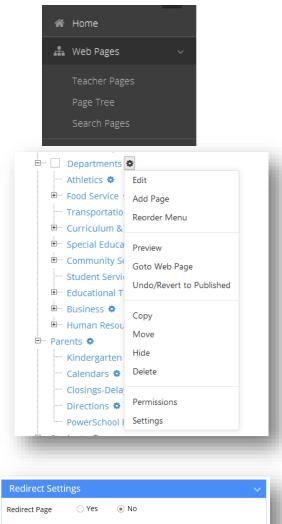

## **Page Options**

- 1. Click on Gear next to Page to get all options
- 2. Some options won't show if not applicable

## **Add a Page**

- 1. From Page Tree, select "Add Page" option
  - Page is added as sub page
- 2. Enter Menu Name
  - All other fields will be auto filled
  - •
- 3. Select Layout to change the layout type
- 4. Select Menu Settings to OVERRIDE default menu behavior
- 5. Save