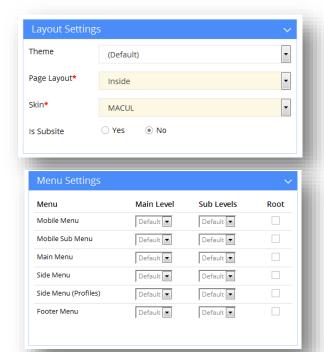

### **Advanced Page Settings**

- 1. Layout Settings
- 2. Redirect Settings
- 3. Menu Settings