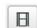

# Adding Links

- 1. Links to other websites (other site new window)
- 2. Links to pages on your website (same site same window)
- 3. Links to files or pictures (always new window)

Note: Use **link text** that makes sense even when out of context