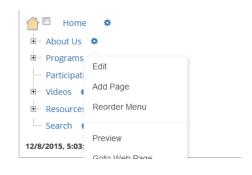

# **Content Editing Steps**

- 1. Find Page to Edit from Page Tree
  - Web Pages
  - Page Tree
  - Click on page or select gear and "Edit"

## **Page Options**

- 1. Click on Gear next to Page to get all options
- 2. Some options won't show if not applicable